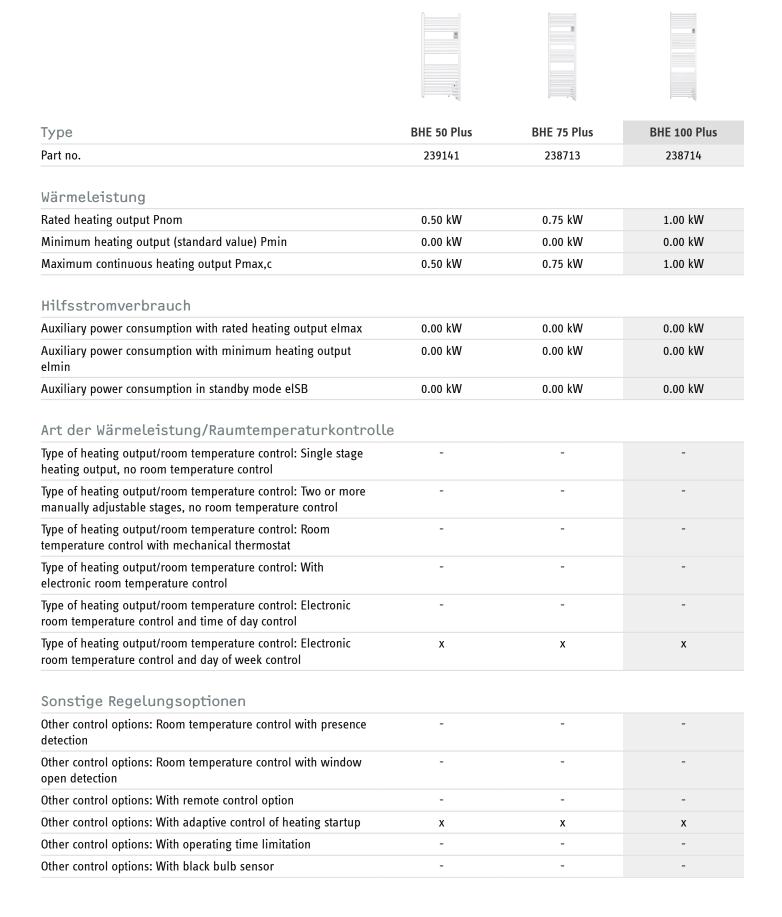

With variable temperature adjustment

PRODUCT-NO.: 238714

| Туре                                                                                                                 | BHE 175 T Plus |
|----------------------------------------------------------------------------------------------------------------------|----------------|
| Part no.                                                                                                             | 238715         |
| Wärmeleistung                                                                                                        |                |
| Rated heating output Pnom                                                                                            | 1.75 kW        |
| Minimum heating output (standard value) Pmin                                                                         | 0.00 kW        |
| Maximum continuous heating output Pmax,c                                                                             | 1.75 kW        |
| indaminani commuodo nedding odipat i mange                                                                           | 2175 KW        |
| Hilfsstromverbrauch                                                                                                  |                |
| Auxiliary power consumption with rated heating output elmax                                                          | 0.00 kW        |
| Auxiliary power consumption with minimum heating output elmin                                                        | 0.00 kW        |
| Auxiliary power consumption in standby mode eISB                                                                     | 0.00 kW        |
| Art der Wärmeleistung/Raumtemperaturkontrolle                                                                        | <b>.</b>       |
| Type of heating output/room temperature control: Single stage heating output, no room temperature control            | -              |
| Type of heating output/room temperature control: Two or more manually adjustable stages, no room temperature control | -              |
| Type of heating output/room temperature control: Room temperature control with mechanical thermostat                 | -              |
| Type of heating output/room temperature control: With electronic room temperature control                            | -              |
| Type of heating output/room temperature control: Electronic room temperature control and time of day control         | -              |
| Type of heating output/room temperature control: Electronic room temperature control and day of week control         | Х              |
| Sonstige Regelungsoptionen                                                                                           |                |
| Other control options: Room temperature control with presence detection                                              | -              |
| Other control options: Room temperature control with window open detection                                           | -              |
| Other control options: With remote control option                                                                    | -              |
| Other control options: With adaptive control of heating startup                                                      | Х              |
| Other control options: With operating time limitation                                                                | -              |
| Other control options: With black bulb sensor                                                                        | -              |
|                                                                                                                      |                |