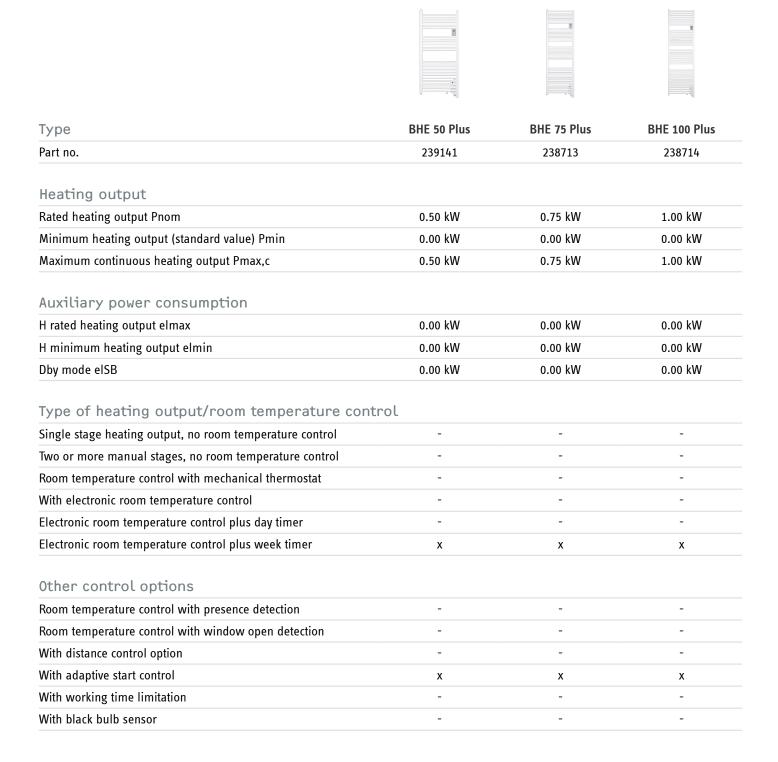

With variable temperature adjustment

Version with integral rapid heater

PRODUCT-NO.: 238715

| Туре     | BHE 175 T Plus |
|----------|----------------|
| Part no. | 238715         |

## Heating output

| Rated heating output Pnom                    | 1.75 kW |
|----------------------------------------------|---------|
| Minimum heating output (standard value) Pmin | 0.00 kW |
| Maximum continuous heating output Pmax,c     | 1.75 kW |

## Auxiliary power consumption

| H rated heating output elmax   | 0.00 kW |
|--------------------------------|---------|
| H minimum heating output elmin | 0.00 kW |
| Dby mode elSB                  | 0.00 kW |

## Type of heating output/room temperature control

| Single stage heating output, no room temperature control | - |
|----------------------------------------------------------|---|
| Two or more manual stages, no room temperature control   | - |
| Room temperature control with mechanical thermostat      | - |
| With electronic room temperature control                 | - |
| Electronic room temperature control plus day timer       | - |
| Electronic room temperature control plus week timer      | X |

## Other control options

| Room temperature control with presence detection    | - |
|-----------------------------------------------------|---|
| Room temperature control with window open detection | - |
| With distance control option                        | - |
| With adaptive start control                         | Х |
| With working time limitation                        | - |
| With black bulb sensor                              | - |