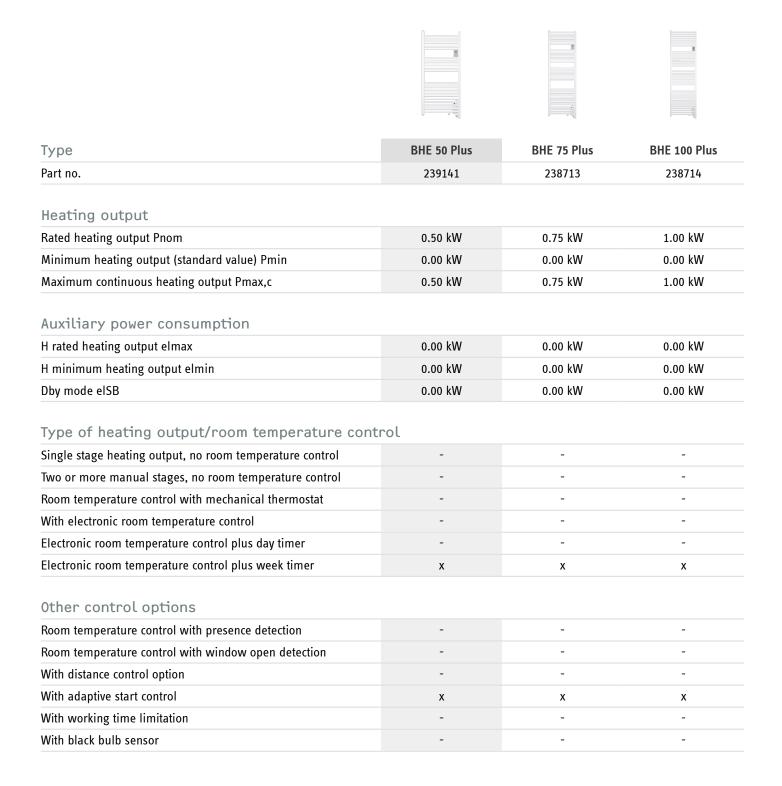

With variable temperature adjustment

PRODUCT-NO.: 239141

| Туре                                                     | BHE 175 T Plus |
|----------------------------------------------------------|----------------|
| Part no.                                                 | 238715         |
|                                                          |                |
| Heating output                                           |                |
| Rated heating output Pnom                                | 1.75 kW        |
| Minimum heating output (standard value) Pmin             | 0.00 kW        |
| Maximum continuous heating output Pmax,c                 | 1.75 kW        |
| Auxiliary power consumption                              |                |
| H rated heating output elmax                             | 0.00 kW        |
| H minimum heating output elmin                           | 0.00 kW        |
| Dby mode elSB                                            | 0.00 kW        |
|                                                          |                |
| Type of heating output/room temperature contr            | ol             |
| Single stage heating output, no room temperature control | -              |
| Two or more manual stages, no room temperature control   | -              |
| Room temperature control with mechanical thermostat      | -              |
| With electronic room temperature control                 | -              |
| Electronic room temperature control plus day timer       | -              |
| Electronic room temperature control plus week timer      | х              |
|                                                          |                |
| Other control options                                    |                |
| Room temperature control with presence detection         | <del>-</del>   |
| Room temperature control with window open detection      | -              |
| With distance control option                             | -              |
| With adaptive start control                              | х              |
| With working time limitation                             | -              |
| With black bulb sensor                                   | -              |