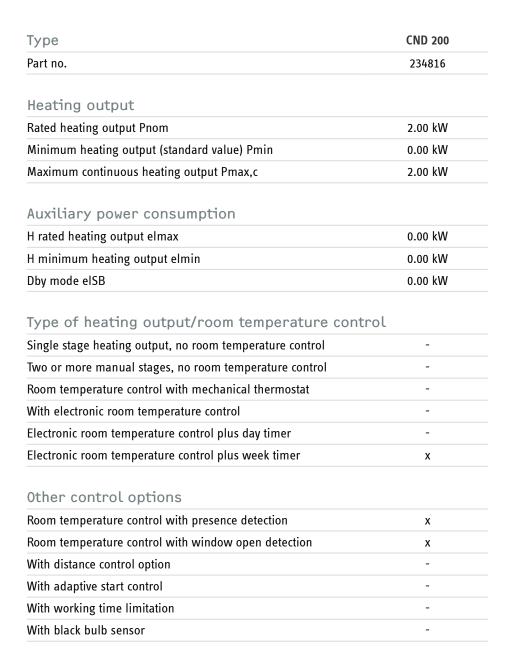

## **CND 100**

CONVECTORS PRODUCT-NO.: 234814

With this product, the warmth reaches you in more ways than one. Since two heating systems are integrated in this direct heating appliance, it not only radiates cosy warmth, but also convects it via the indoor air. As a result, you enjoy a pleasant and comfortable room temperature. The appliance's elegant design ensures that it blends in perfectly with your living environment.

## The main features

Wall mounted duo convector – ideal as an auxiliary heater or interim heater in spring/autumn

Even, pleasant room air heating

Modern and high grade design

Operating controls with illuminated LCD screen

Weekly timer, frost protection and open window detection

Electronic control unit with presence detection

ON/OFF switch and overheating protection

Permanent connection with FIL control core

Depth including wall mounting bracket