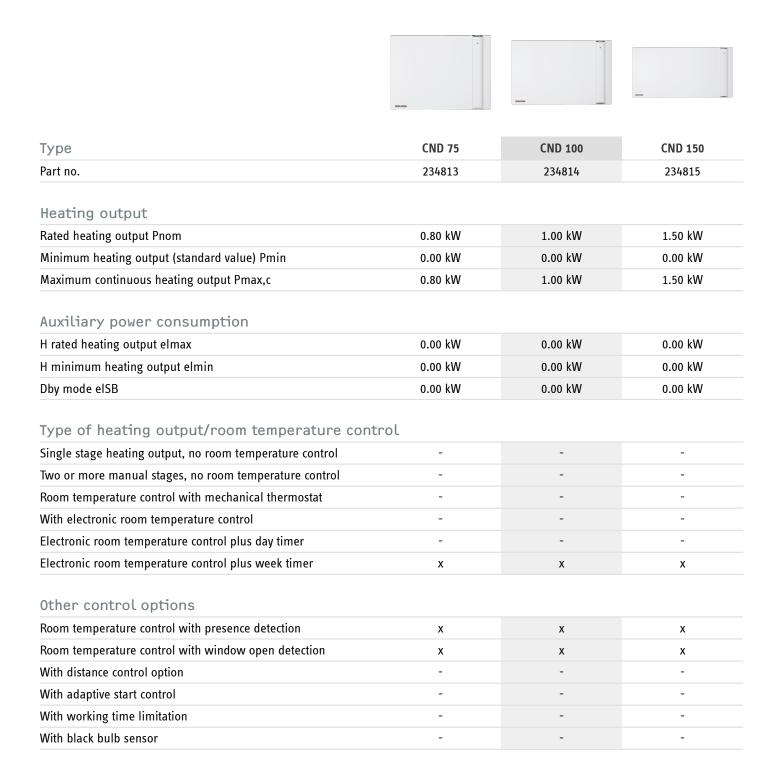

## **CND 100**

CONVECTORS PRODUCT-NO.: 234814

With this product, the warmth reaches you in more ways than one. Since two heating systems are integrated in this direct heating appliance, it not only radiates cosy warmth, but also convects it via the indoor air. As a result, you enjoy a pleasant and comfortable room temperature. The appliance's elegant design ensures that it blends in perfectly with your living environment.

## The main features

Wall mounted duo convector – ideal as an auxiliary heater or interim heater in spring/autumn

Even, pleasant room air heating

Modern and high grade design

Operating controls with illuminated LCD screen

Weekly timer, frost protection and open window detection

Electronic control unit with presence detection

ON/OFF switch and overheating protection

Permanent connection with FIL control core

Depth including wall mounting bracket