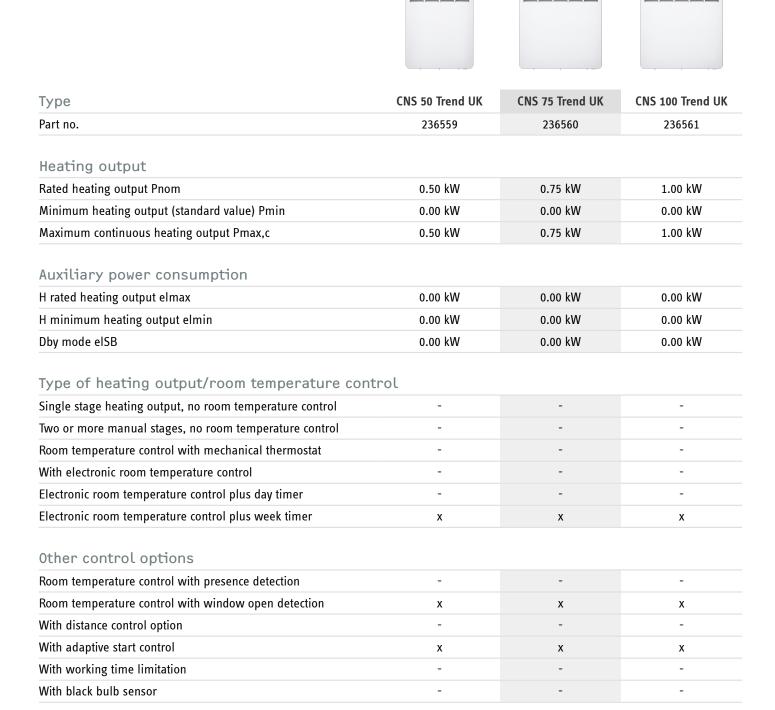

ON/OFF switch and overheating protection

| Туре                                                                                                                                                          | CNS 150 Trend UK | CNS 250 Trend UK |
|---------------------------------------------------------------------------------------------------------------------------------------------------------------|------------------|------------------|
| Part no.                                                                                                                                                      | 236562           | 236564           |
|                                                                                                                                                               |                  |                  |
| Heating output                                                                                                                                                |                  |                  |
| Rated heating output Pnom                                                                                                                                     | 1.50 kW          | 2.50 kW          |
| Minimum heating output (standard value) Pmin                                                                                                                  | 0.00 kW          | 0.00 kW          |
| Maximum continuous heating output Pmax,c                                                                                                                      | 1.50 kW          | 2.50 kW          |
| Auxiliary power consumption                                                                                                                                   |                  |                  |
| H rated heating output elmax                                                                                                                                  | 0.00 kW          | 0.00 kW          |
| H minimum heating output elmin                                                                                                                                | 0.00 kW          | 0.00 kW          |
| Dby mode eISB                                                                                                                                                 | 0.00 kW          | 0.00 kW          |
| Type of heating output/room temperature confosingle stage heating output, no room temperature control  Two or more manual stages, no room temperature control | -<br>-<br>-      |                  |
| Room temperature control with mechanical thermostat                                                                                                           | -                | <del>-</del>     |
| With electronic room temperature control                                                                                                                      | -                | -                |
| Electronic room temperature control plus day timer                                                                                                            | -                | -                |
| Electronic room temperature control plus week timer                                                                                                           | х                | х                |
| Other control options                                                                                                                                         |                  |                  |
| Room temperature control with presence detection                                                                                                              | -                | -                |
| Room temperature control with window open detection                                                                                                           | Х                | X                |
| With distance control option                                                                                                                                  | -                | -                |
| With adaptive start control                                                                                                                                   | Х                | x                |
| With working time limitation                                                                                                                                  | -                | -                |
| With black bulb sensor                                                                                                                                        | -                | -                |