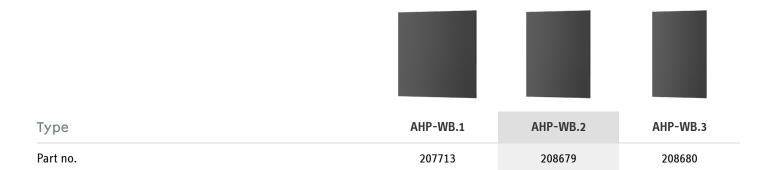

## AHP-WB.2

ACCESSORIES PRODUCT-NO.: 208679

## The main features

Wind protection for a heat pump in wind-exposed locations

Optimised for air source heat pumps with R290 refrigerant

No wall is required behind the heat pump

AHP-WB.1

Product-No.: 207713

AHP-WB.3

Product-No.: 208680