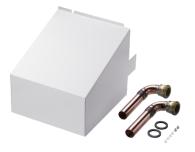

# **STIEBEL ELTRON**

Technical datasheet

AS-WP 2 ACCESSORIES

PRODUCT-NO.: 233623

The main features

Hydraulic connection set

White painted cover

## **STIEBEL ELTRON**

| Туре     | AS-WP 2 |
|----------|---------|
| Part no. | 233623  |

### Technical data

| Connection | G 1 1/4 |
|------------|---------|
|------------|---------|