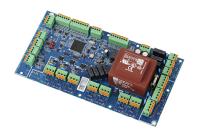

## EM 33-87

ACCESSORIES PRODUCT-NO.: 201715

The main features

Extension module for extended WPMG controller functions

Suitable for installation in the heat pump

| Туре     | EM 33-87 |
|----------|----------|
| Part no. | 201715   |