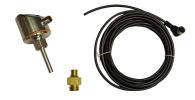

## FSHP-L45

ACCESSORIES PRODUCT-NO.: 202779

## The main features

Liquid and gaseous media in the pipework are monitored by the FS-HP flow switch

| Туре     | FSHP-L45 |
|----------|----------|
| Part no. | 202779   |

Technical data