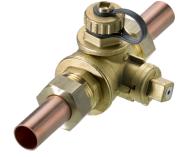

## FS-WP 22 ACCESSORIES

PRODUCT-NO.: 233511

**FS-WP 28** Product-No.: 233512

The main features

Easily removable filter element

Brass body

Can be installed vertically or horizontally

With backflushing facility

# **STIEBEL ELTRON**

| Туре     | FS-WP 22 | FS-WP 28 |
|----------|----------|----------|
| Part no. | 233511   | 233512   |

### Technical data

| Connection | G 1 A / Cu 22 x 1 | G 1 1/4 A /<br>Cu 28 x 1.5 |
|------------|-------------------|----------------------------|
|            |                   |                            |