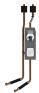

## HSBC 3-HKM

ACCESSORIES

The main features

Pump assembly for an additional heating circuit with mixer

Heating circuit connection: 22 mm

Integral cylinder accessories

Product-No.: 234648

| Туре     | HSBC 3-HKM | HSBC-HKM |
|----------|------------|----------|
| Part no. | 238825     | 234648   |