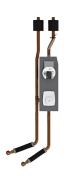

## HSBC 3-HKM

ACCESSORIES

The main features

Pump assembly for an additional heating circuit with mixer

Heating circuit connection: 22 mm

Integral cylinder accessories

Product-No.: 234648

| Туре     | HSBC 3-HKM | HSBC-HKM |
|----------|------------|----------|
| Part no. | 238825     | 234648   |