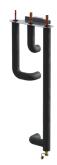

## **RBS-SBC**

ACCESSORIES PRODUCT-NO.: 238827

The main features

Complete pipe assembly for quick installation

Simple routing of the DHW connections

Low energy losses thanks to high grade insulation

| Туре     | RBS-SBC |
|----------|---------|
| Part no. | 238827  |