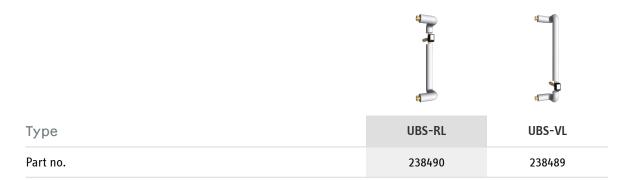

## **UBS-RL**

ACCESSORIES PRODUCT-NO.: 238490

The main features

Complete pipe assembly for quick installation

Incl. diverter valve for stratified charging

Thermally insulated pipes

**UBS-VL** 

Product-No.: 238489