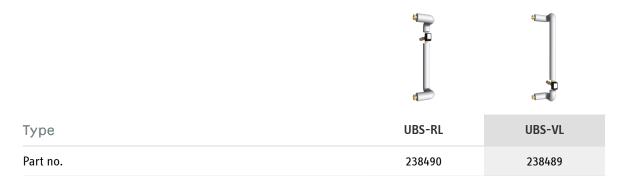

## **UBS-VL**

ACCESSORIES PRODUCT-NO.: 238489

The main features

Complete pipe assembly for quick installation

Incl. diverter valve for stratified charging

Thermally insulated pipes

UBS-RL

Product-No.: 238490