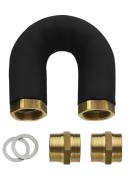

## **WRV 32**

ACCESSORIES PRODUCT-NO.: 232628

The main features

Thermally insulated corrugated pipe

Available in two nominal diameters

WRV 40 Product-No.: 232629

| Туре     | WRV 32 | WRV 40 |
|----------|--------|--------|
| Part no. | 232628 | 232629 |

## Technical data

| Nominal diameter, corrugated pipe | DN 32   | DN 40 |
|-----------------------------------|---------|-------|
| Union nut fitting connection      | G 1 1/2 | G2    |