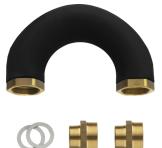

## WRV 40 ACCESSORIES

PRODUCT-NO.: 232629

The main features

Thermally insulated corrugated pipe

Available in two nominal diameters

WRV 32 Product-No.: 232628

### Technical data

| Nominal diameter, corrugated pipe | DN 32   | DN 40 |
|-----------------------------------|---------|-------|
| Union nut fitting connection      | G 1 1/2 | G2    |